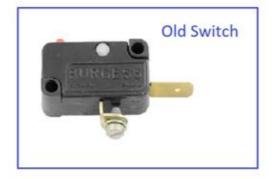

## Fitting Instructions UD17929-X Micro Switch

The original microswitch (which has been discontinued) was equipped with two terminals. One terminal was threaded to take an eyelet connector, the other a Lucar spade connector.