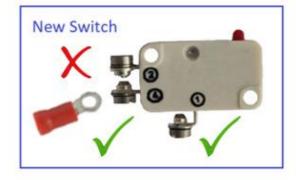

The new *Prestige Parts* replacement has three terminals, all terminals being the threaded type. To fit the *Prestige Parts* replacement switch, remove the female Lucar connector on the male spade connector and replace with the eyelet connector (supplied). This should be reconnected to the centre terminal marked (4) in the diagram below. The second wire should be reconnected as before to the terminal marked (1) below. The terminal marked (2) is redundant and should be left disconnected.